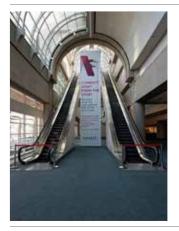

# **Escalator Clings and Banner Packages**

- Catch attendees coming from Marriott Marquis, Manchester Grand Hyatt, and shuttle buses with a combination package to highlight your presence at conference
- · Lobby B and C Packages:
  - One long, double-sided banner, approximately 9'W x 48'H
  - Double-sided glass clings on two escalators
- · Lobby D Package:
  - Two escalator runners, approximately 7"W x 80'H
  - Double-sided, overhead banner at foot of escalator, approximately 15"W x 3"H
  - Single-sided panel clings on three escalators

**Space reservation/payment due date:** March 30, 2018

Materials due: April 6, 2018

\$35,000 each

Rights only