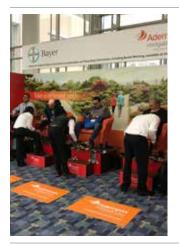

# **Shoe Shine**

- Attendees are surrounded by sponsor messaging as they enjoy complimentary shoe shine
- Four stations with professional attendants uniformed in color of choice
- Advertising signage on each of four chair bases
- · Branded floor mats in front of each chair
- Two 55" monitors on stands showing brand or corporate message (PI holders upon request)
- Shoe shine open Friday through Wednesday
- Sponsor may erect its own branded backwall, or work with Freeman to create a branded backwall for additional cost

**Space reservation/payment due date:** March 23, 2018

Materials due: April 6, 2018

#### \$35,000

Production fees included Exclusive sponsorship opportunity