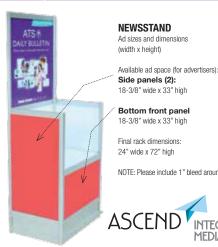

# **Newsstand Premium**

- Your ad is featured on panels of the official ATS Daily Bulletin newsstands.
- 10 stands placed throughout the convention center
- Includes a full-page, four-color ad within each day of the publication
- Advertiser art included on both side panels and bottom front panel

**Space reservation/payment due date:** March 1, 2018

Materials due: March 8, 2018

\$17,300

\* Advertiser to supply Belly Flap