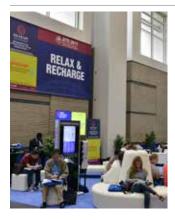

# **Relax & Recharge Lounges**

- Available for attendees Friday through Wednesday; extensively used with long dwell times
- Indoor Lounge: located outside of the Exhibit Hall, in a high-traffic area of convention center
  - Includes couches, chairs, coffee tables, ottomans, electrical drops for laptops, two charging kiosks, tables, and one 80" monitor
  - Sponsor receives digital advertising on 80" monitor in lounge; advertising on two meterboards; and corporate or product logo recognition on overhead banner
- Bayside Outdoor Lounge:
  - · Outdoor seating on Center Terrace facing San Diego Bay
  - Three Cabanas with loveseat and chairs can be used as VIP area
  - Three sectionals with coffee table
  - Two branded outdoor charging stations with seating
  - One branded 10'W x 20'H carpet cling leading out to lounge
  - Two branded vinyl banners 3'W x 10'H
  - Three 3'W x 3'H branded sidewalk clings

**Space reservation/payment due date:** March 23, 2018

Materials due: April 6, 2018

\$45,000 Indoor Lounge \$65,000 Bayside Outdoor Lounge

Production fees included