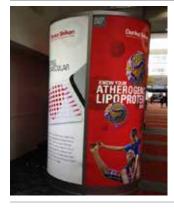

# Column Wraps

- · Highly visible column wraps located in lobby areas of convention center
- Column wraps vary in size
- Column locations: Street level lobbies A through H, Ballroom 20 lobby, Ballroom 6 lobby

# \$15,000-\$18,500

Rights only