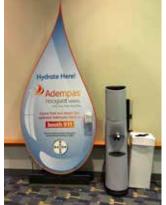

# **Hydration Stations**

- Branded wall clings above 21 water fountains throughout the convention center
- Branded signage at 10 water coolers throughout the convention center
- Promotion of stations on three one-sided, full-color print meterboards
- Promotion in pre-conference and onsite marketing materials
- The ATS provides BPA-free, eco-friendly, branded water bottles to each attendee to encourage the use of Hydration Stations. Water bottles not included in sponsorship

# \$50,000

Production fees included Exclusive sponsorship opportunity