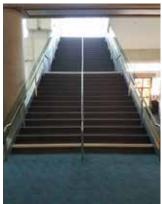

# Hall B2 Lobby Stair Risers

- Promote your company or brand in heavily trafficked location within convention center
- Stair risers lead from street level to second floor session rooms
- Opportunity includes the most visible first 14 risers from ground floor to mid-level
- Includes two separate sets of stair risers about 20' apart (with restaurant reservation booth in between)
- First 14 risers each measure 11'8"W x 6"H

**Space reservation/payment due date:** March 30, 2018

Materials due:

April 6, 2018

# \$40,000 for both sets

Rights only Exclusive sponsorship opportunity