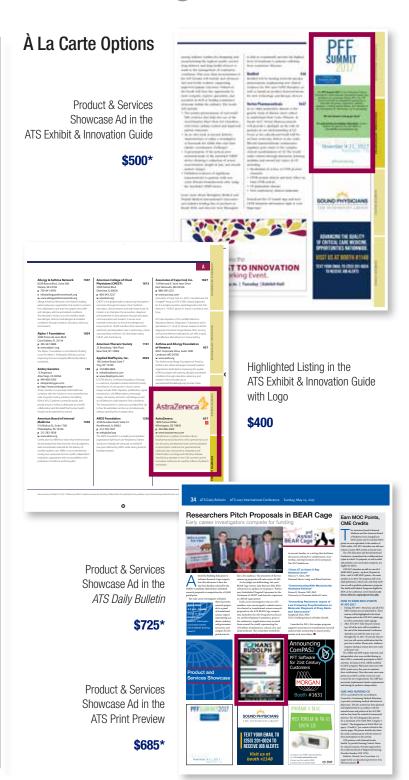

# Exhibit & Innovation Guide

**Audience and Distribution:** More than 13,000 copies are distributed to professional attendees through registration, and are available at all Exhibit Hall entrances.

**Content:** Includes information on the companies, manufacturers, and organizations exhibiting at the ATS 2018 International Conference, as well as Non-CME Symposia, Industry Theater and Guru Bar schedules, Practical Workshops, and other learning opportunities at ATS 2018.

# Materials due:

March 5, 2018

**Standard Options** 

| Full Page                      | \$6,400 |
|--------------------------------|---------|
| ½-Page                         | \$4,500 |
| Product & Services Showcase Ad | \$500   |
| Highlighted Listing With Logo  | \$400   |

# Exhibit & Innovation Guide Product & Services Showcase Ad

Offer attendees a quick visual reference to the newest products at the conference. A cost-effective way to feature your message, this opportunity includes layout and design of your ad.

# Advertiser to supply:

- Color photo or logo
- 50-word description
- Contact information

\$500

# **ATS Daily Bulletin**

**Audience and Distribution:** Distributed in newsstands, and handed to attendees at the convention center on May 20, 21, and 22.

**Content:** This daily newspaper reports on the scientific breakthroughs presented at ATS 2018 International Conference. It also highlights Non-CME Symposia, Industry Theater, and Practical Workshop schedules each day, as well as new technologies and products on display in the Exhibit Hall. Features include other important aspects of the conference program, such as award ceremonies, special lectures, and other ATS member business.

# **Standard Options**

| Full Page                      | \$9,600 |
|--------------------------------|---------|
| Full Page P.I. Space           | \$7,500 |
| Junior Page                    | \$8,700 |
| ½-Page                         | \$6,900 |
| 1/4-Page                       | \$5,500 |
| Product & Services Showcase Ad | \$725   |

# **Print Preview**

**Audience and Distribution:** Mailed to 16,000 adult and pediatric pulmonary, critical care, and sleep professionals one month before the ATS 2018 International Conference. Distribution includes ATS members, conference attendees, and past attendees (U.S. and Canada).

# Standard Options (four-color)

| Full Page                      | \$ 5,800 |
|--------------------------------|----------|
| Full Page PI Space             | \$ 4,600 |
| ½-Page                         | \$ 4,100 |
| 1/4-Page                       | \$ 2,400 |
| Product & Services Showcase Ad | \$ 685   |