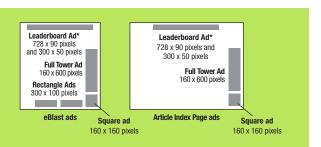

Industry Programs ePreview 3: deploys May 2018

Space reservation/payment due date: March 29, 2018

Materials due: April 12, 2018 Exclusive Leaderboard Ad: \$7,000 per issue

Limited to one advertiser

Exclusive Tower Ad: \$4,500 per issue Limited to one advertiser

Exclusive Rectangle Ad (two available): \$3,500 each, per issue Limited to one advertiser per position

Exclusive Square Ad: \$2,800 per issue Limited to one advertiser

Tower Ad

Space reservation/payment due date: April 16, 2018 Materials due: April 30, 2018

Leaderboard Ad: \$7,200 per position

Limited to three rotating advertisers

Tower Ad:

**\$4,600 per position** *Limited to three rotating advertisers* 