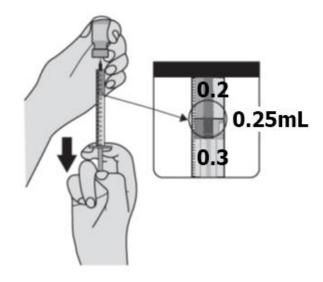

Moderna COVID-19 Vaccine (2023-2024 Formula) for ages 6 months through 11 years is supplied in single dose vials. A single dose for this age group is 0.25 mL. The single dose vials contain notably more than 0.25 mL of vaccine. Only a single 0.25 mL dose should be withdrawn from the vial. Discard the vial and excess volume after extracting a single dose.

The Dosage and Administration section of the Fact Sheet for Healthcare Providers Administering Vaccine also has been updated to include the graphic below:

For more information, refer to the Fact Sheet for Healthcare Providers Administering Vaccine which is attached to this letter or can be accessed through the website provided below.